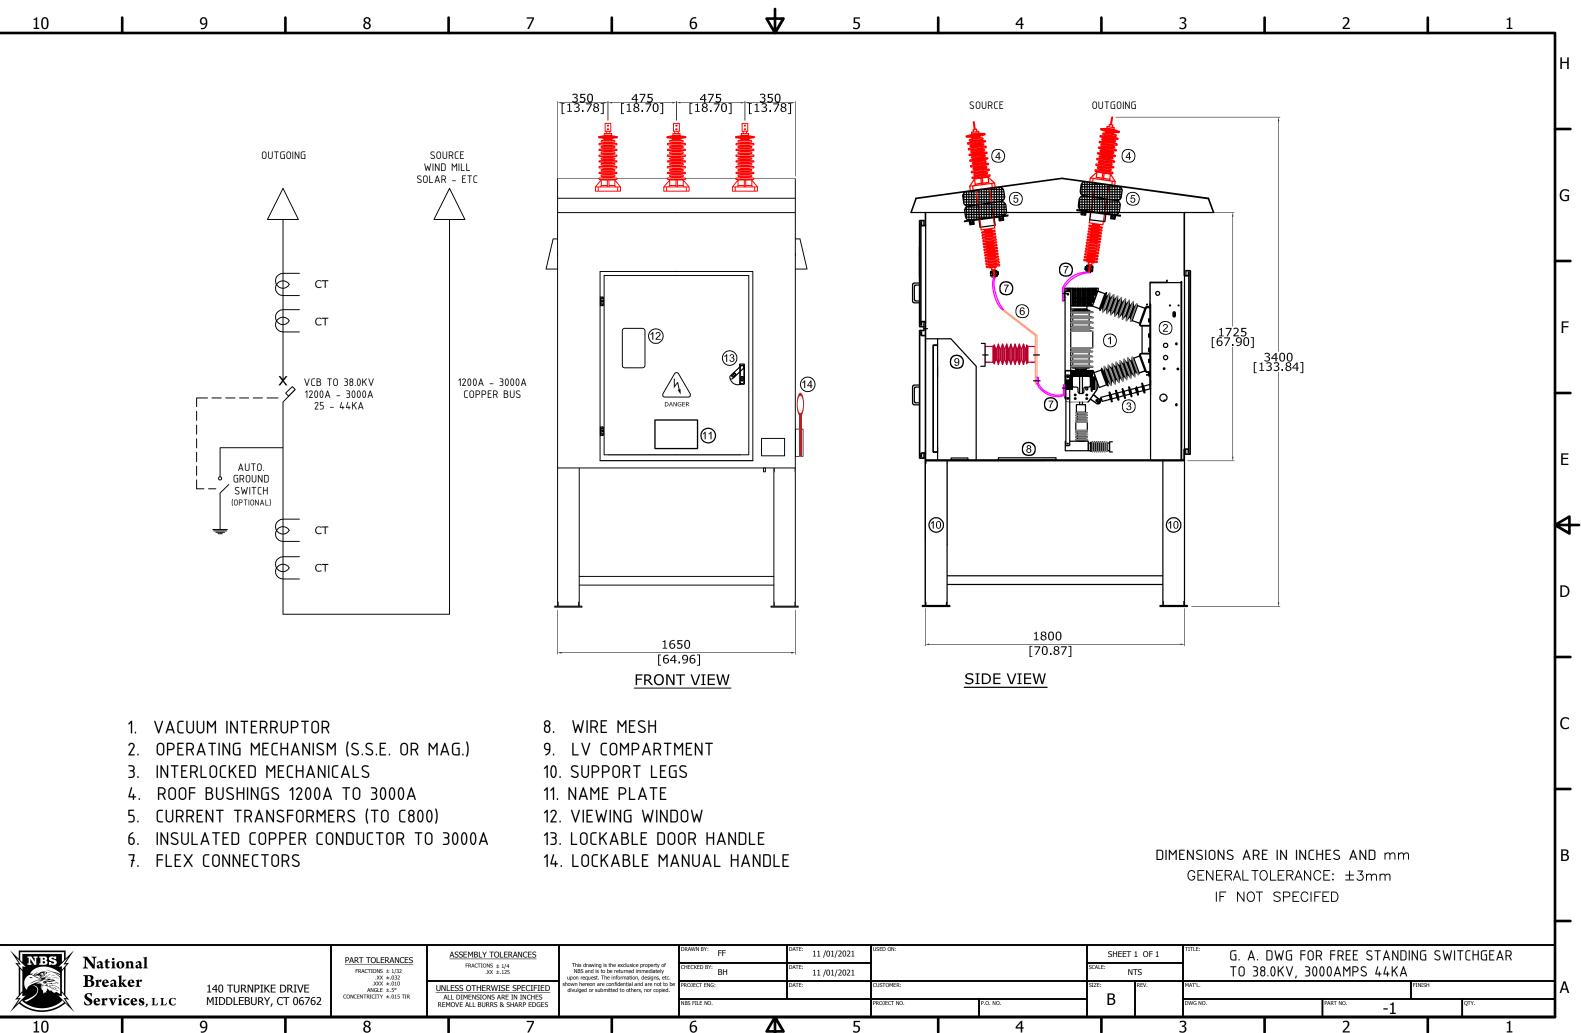

| A | NBS | National<br>Breaker<br>Services, LLC | 140 TURNPIKE DRIVE<br>MIDDLEBURY, CT 06762 |  | PART TOLERANCES<br>FRACTIONS ± 1/32<br>XX ± 0.02<br>XXX ± 0.010<br>ANGLE ±.5°<br>CONCENTRICITY ±.015 TIR | ASSEMBLY TOLERANCES<br>FRACTIONS ± 1/4<br>.XX ± 125<br>UNLESS OTHERWISE SPECIFIED<br>ALL DIMENSIONS ARE IN INCHES<br>REMOVE ALL BURRS & SHARP EDGES |   | This drawing is the exclusice property of<br>NBS and is to be returned immediately<br>upon request. The information, desgins, etc.<br>shown hereon are confidential and are not to be<br>divulged or submitted to others, nor copied. | DRAWN BY: FF<br>CHECKED BY: BH<br>PROJECT ENG:<br>NBS FILE NO. |   | 11 /01/2021<br>11 /01/2021 | USED ON:<br>CUSTOMER:<br>PROJECT NO. P.O. NO. |   |   | SC.<br>SIZ | SHEET 1 OF 1<br>SCALE: NTS<br>SIZE: REV